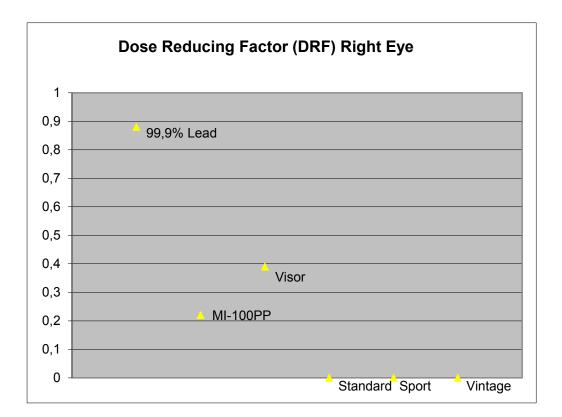

Here we see the results of the Dose Reducing Factor (DRF) on the right eye.

For the models standard, sport, vintage, no significant differences were found in right lens exposure with or w/o eye glasses.

The results strongly demonstrate that the MI-100PP glasses reduce the eye exposure on the left eye from radiation up to 70% compared to other x-ray protection glasses. The MI-100PP offers reducing radiation on the right eye while the other x-ray protection glasses miss any significant reduction.