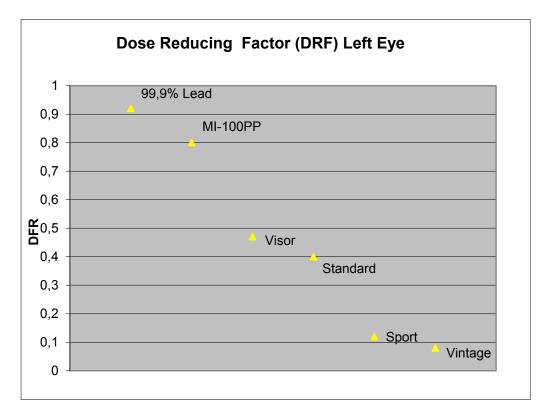

The MI-100PP was tested with the same set-up as various other eye protection glasses on the market. Here we see the results of the Dose Reducing Factor (DRF) on the left eye.

\*Physica Medica 70 (2020) 216–223 Addressing the efficiency of X-ray protective eyewear: Proposal for the introduction of a new comprehensive parameter, the Eye Protection Effectiveness (EPE) S. Doria, L. Fedeli, L. Redapi, S.Piffer, F. Rossi, A. Falivene, S. Busoni, G. Belli, C. Gori, A. Taddeucci,

The results strongly demonstrate that the MI-100PP glasses reduce the eye exposure on the left eye from radiation up to 70% compared to other x-ray protection glasses. The MI-100PP offers reducing radiation on the right eye while the other x-ray protection glasses miss any significant reduction.